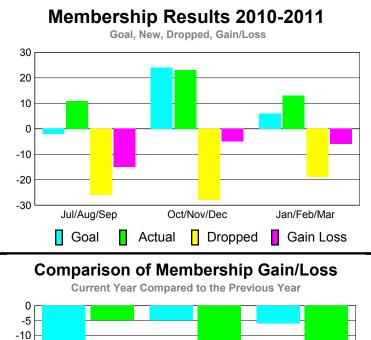

## YTD Status Quo Clubs 2010-2011

Status Quo Clubs Compared to Status Quo Members 6 4 2 0 -2 -4 -6 Jul/Aug/Sep Oct/Nov/Dec Jan/Feb/Mar Status Quo Clubs Total Status Quo Members

| <u> MEMBERSHIP</u> |          |             |             |             |             |  |  |  |
|--------------------|----------|-------------|-------------|-------------|-------------|--|--|--|
|                    | <u>N</u> | Member      | Membership  |             |             |  |  |  |
|                    |          | 201         | 2009-2010   |             |             |  |  |  |
|                    |          |             |             |             |             |  |  |  |
|                    | Net      | Actual      | Actual      | Gain/       | Gain/       |  |  |  |
|                    | Memb     | New         | Dropped     | Loss of     | Loss of     |  |  |  |
| Month              | Goal     | <u>Memb</u> | <u>Memb</u> | <u>Memb</u> | <u>Memb</u> |  |  |  |
| Jul/Aug/Sep        | -2       | 11          | -26         | -15         | -5          |  |  |  |
| Oct/Nov/Dec        | 24       | 23          | -28         | -5          | -12         |  |  |  |
| Jan/Feb/Mar        | 6        | 13          | -19         | -6          | -43         |  |  |  |
| Totals             | 28       | 47          | -73         | -26         | -60         |  |  |  |