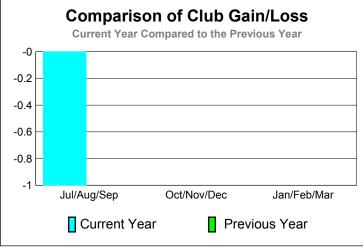

## 2010-2011 GMT Reports for District (or Undistricted) District 13 H

|             |                     | <u>Club</u><br><b>201</b>     |                                   | <u>Clubs</u><br>2009-2010        |                                  |
|-------------|---------------------|-------------------------------|-----------------------------------|----------------------------------|----------------------------------|
| Month       | New<br>Club<br>Goal | Actual<br>New<br><u>Clubs</u> | Actual<br>Dropped<br><u>Clubs</u> | Gain/<br>Loss of<br><u>Clubs</u> | Gain/<br>Loss of<br><u>Clubs</u> |
| Jul/Aug/Sep | 0                   | 0                             | -1                                | -1                               | 0                                |
| Oct/Nov/Dec | 1                   | 0                             | 0                                 | 0                                | 0                                |
| Jan/Feb/Mar | 0                   | 0                             | 0                                 | 0                                | 0                                |
| Totals      | 1                   | 0                             | -1                                | -1                               | 0                                |