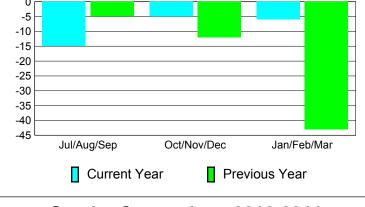

## YTD Status Quo Clubs 2010-2011

Status Quo Clubs Compared to Status Quo Members 6 4 2 0 -2 -4 -6 Jul/Aug/Sep Oct/Nov/Dec Jan/Feb/Mar Status Quo Clubs Total Status Quo Members

| <u> MEMBERSHIP</u> |          |             |             |             |             |  |  |  |
|--------------------|----------|-------------|-------------|-------------|-------------|--|--|--|
|                    | <u>N</u> | Member      | Membership  |             |             |  |  |  |
|                    |          | 201         | 2009-2010   |             |             |  |  |  |
|                    |          |             |             |             |             |  |  |  |
|                    | Net      | Actual      | Actual      | Gain/       | Gain/       |  |  |  |
|                    | Memb     | New         | Dropped     | Loss of     | Loss of     |  |  |  |
| Month              | Goal     | <u>Memb</u> | <u>Memb</u> | <u>Memb</u> | <u>Memb</u> |  |  |  |
| Jul/Aug/Sep        | -2       | 11          | -26         | -15         | -5          |  |  |  |
| Oct/Nov/Dec        | 24       | 23          | -28         | -5          | -12         |  |  |  |
| Jan/Feb/Mar        | 6        | 13          | -19         | -6          | -43         |  |  |  |
| Totals             | 28       | 47          | -73         | -26         | -60         |  |  |  |