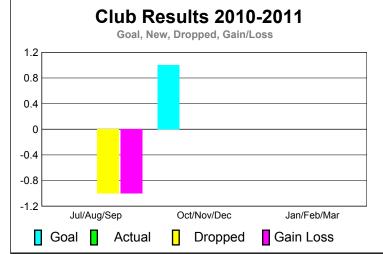

## 2010-2011 GMT Reports for District (or Undistricted) District 13 H

|             |                     | <u>Club</u><br><b>201</b>     |                                   | <u>Clubs</u><br>2009-2010        |                                  |
|-------------|---------------------|-------------------------------|-----------------------------------|----------------------------------|----------------------------------|
| Month       | New<br>Club<br>Goal | Actual<br>New<br><u>Clubs</u> | Actual<br>Dropped<br><u>Clubs</u> | Gain/<br>Loss of<br><u>Clubs</u> | Gain/<br>Loss of<br><u>Clubs</u> |
| Jul/Aug/Sep | 0                   | 0                             | -1                                | -1                               | 0                                |
| Oct/Nov/Dec | 1                   | 0                             | 0                                 | 0                                | 0                                |
| Jan/Feb/Mar | 0                   | 0                             | 0                                 | 0                                | 0                                |
| Totals      | 1                   | 0                             | -1                                | -1                               | 0                                |